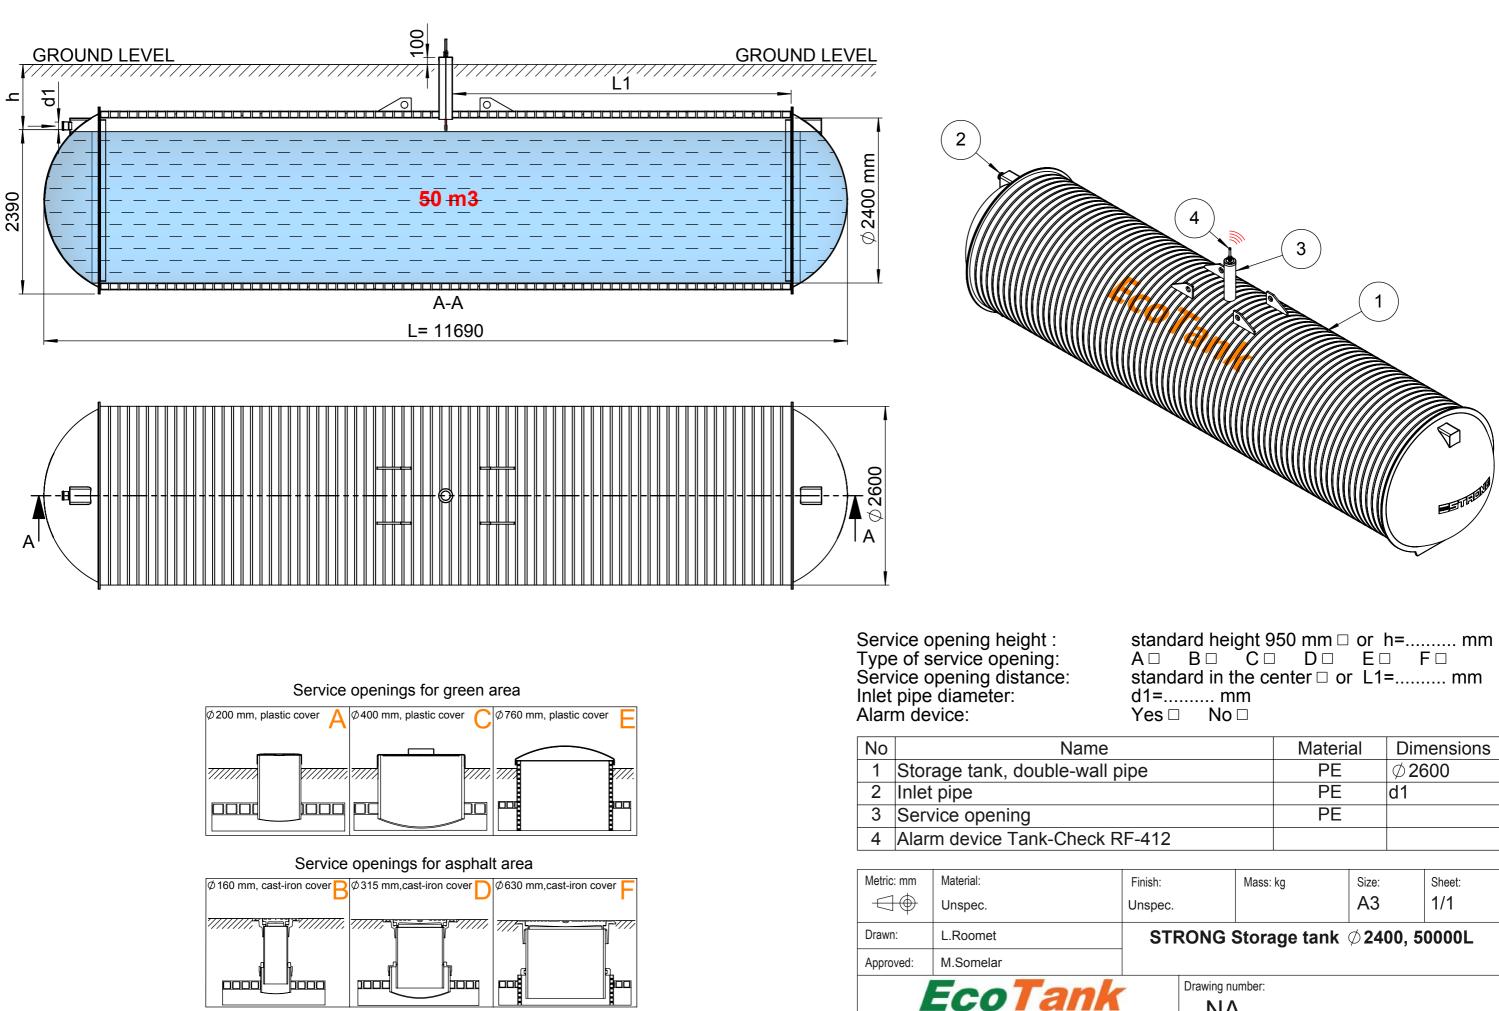

This document and its contents are the property of EcoTank LLC. and must not be copied, reproduced or disclosed to any third party without prior written permission. Contravention will be prosecuted.

|      |       | Materi | al    | Dim           | nensions |
|------|-------|--------|-------|---------------|----------|
| ;    |       | PE     |       | Ø <b>2600</b> |          |
|      |       | PE     |       | d1            |          |
|      |       | PE     |       |               |          |
| 112  |       |        |       |               |          |
|      |       |        |       |               |          |
| ish: | Mass: | kg     | Size: |               | Sheet:   |

| STRONG Storage tank $\phi$ 2400, 50000L |          |    |     |  |  |  |
|-----------------------------------------|----------|----|-----|--|--|--|
| sn:<br>spec.                            | Mass: kg | A3 | 1/1 |  |  |  |